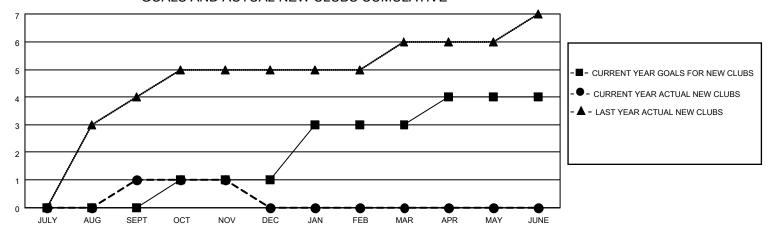

### GOALS AND ACTUAL NEW CLUBS CUMULATIVE

## District 307 A1

| Clubs         |               |             |               | Members               |                        |                         |                                                    |  |  |
|---------------|---------------|-------------|---------------|-----------------------|------------------------|-------------------------|----------------------------------------------------|--|--|
|               | RESULTS FOR   | R 2020-2021 |               | RESULTS FOR 2020-2021 |                        |                         |                                                    |  |  |
| QUARTER       | NEW CLUB GOAL | NEW CLUBS   | DROPPED CLUBS | QUARTER MEMI          | BER GROWTH NET<br>GOAL | MEMBER GROWTH<br>ACTUAL | DROPPED<br>MEMBERS ACTUAL<br>(including transfers) |  |  |
| JULY/AUG/SEPT | 0             | 1           | 0             | JULY/AUG/SEPT         | 0                      | 159                     | 54                                                 |  |  |
| OCT/NOV/DEC   | 1             | 0           | 0             | OCT/NOV/DEC           | 30                     | 42                      | 15                                                 |  |  |
| JAN/FEB/MAR   | 2             | 0           | 0             | JAN/FEB/MAR           | 40                     | 0                       | 0                                                  |  |  |
| APR/MAY/JUNE  | 1             | 0           | 0             | APR/MAY/JUNE          | 30                     | 0                       | 0                                                  |  |  |