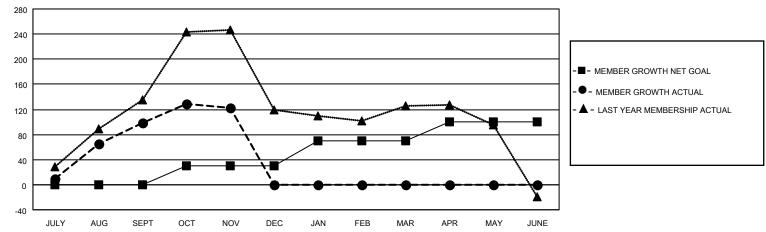

### GOALS AND ACTUAL MEMBERS CUMULATIVE

| DROPPED CLUBS: 0          |    | 50 CLUBS OF 87 ADDED 1 OR MORE | GENDER DISTRIBUTION        |                |     |
|---------------------------|----|--------------------------------|----------------------------|----------------|-----|
|                           |    | NEW MEMBERS                    | MALE                       | 857 (38.02%)   |     |
| DROPPED MEMBERS           |    |                                | FEMALE                     | 1,397 (61.98%) |     |
| DECEASED                  | 6  | CLICK HERE FOR CUMULATIVE      | TOTAL FAMILY UNIT MEMBERS  |                | 630 |
| CLUB CANCELLED 0 OTHER 63 |    | MEMBERSHIP DATA                | FAMILY MEMBERS PAYING HALF |                | 364 |
| TOTAL                     | 69 |                                | 000                        |                |     |

## District 307 A1

| Clubs         |               |             |               | Members               |                        |                         |                                                    |  |  |
|---------------|---------------|-------------|---------------|-----------------------|------------------------|-------------------------|----------------------------------------------------|--|--|
|               | RESULTS FOR   | R 2020-2021 |               | RESULTS FOR 2020-2021 |                        |                         |                                                    |  |  |
| QUARTER       | NEW CLUB GOAL | NEW CLUBS   | DROPPED CLUBS | QUARTER MEMI          | BER GROWTH NET<br>GOAL | MEMBER GROWTH<br>ACTUAL | DROPPED<br>MEMBERS ACTUAL<br>(including transfers) |  |  |
| JULY/AUG/SEPT | 0             | 1           | 0             | JULY/AUG/SEPT         | 0                      | 159                     | 54                                                 |  |  |
| OCT/NOV/DEC   | 1             | 0           | 0             | OCT/NOV/DEC           | 30                     | 42                      | 15                                                 |  |  |
| JAN/FEB/MAR   | 2             | 0           | 0             | JAN/FEB/MAR           | 40                     | 0                       | 0                                                  |  |  |
| APR/MAY/JUNE  | 1             | 0           | 0             | APR/MAY/JUNE          | 30                     | 0                       | 0                                                  |  |  |